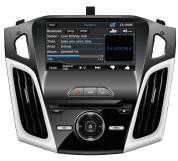

## **PANDORA**°

## **FEATURES**

- 8" widescreen LCD with touch panel display
- DVD/CD/MP3/WMA playback
- Built-in navigation with 19 on-screen display languages
- US and Canada maps
- Text-to-Speech recorded voice guidance in English, French and Spanish
- 11 million POIs with 3D landmarks and building graphics
- Built-in Parrot® Bluetooth® with external microphone
- Handsfree (HFP), Audio streaming (A2DP), AVRCP and phonebook transfer
- · Displays all Sync messages including Bluetooth
- Pandora® control through iPhone®
- SiriusXM-Ready™ with direct channel entry and search by channel or category
- Steering wheel control with BUS/CAN connection
- Made for iPhone®
- Made for iPod®
- · Rear-view camera ready with "Instant-on" technology
- 9 Band EO
- Dual zone output for rear screen(s)
- · Audio / Video out
- Front / Rear / Subwoofer RCA outputs
- · Retains factory USB connectors
- MediaLINK interface module with USB and 3.5mm AV input
- Optional JLINKUSB cable necessary to view video from iPod® and iPhone®