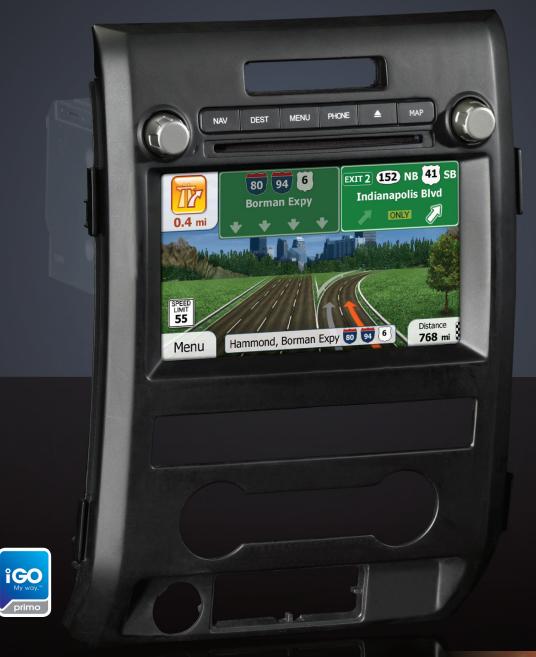

## **FEATURES**

- 8" widescreen LCD with touch panel display
- DVD/CD/MP3/WMA playback
- Built-in navigation with 19 on-screen display languages
- US and Canada maps
- Text-to-Speech recorded voice guidance in English, French and Spanish
- 11 million POIs with 3D landmarks and building graphics
- Built-in Parrot® Bluetooth® with external microphone
- Handsfree (HFP), Audio streaming (A2DP), AVRCP and phonebook transfer
- · Displays all Sync messages including Bluetooth
- Pandora® control through iPhone®
- SiriusXM-Ready™ with direct channel entry and search by channel or category
- Steering wheel control with BUS/CAN connection
- Made for iPhone®
- Made for iPod®
- · Rear-view camera ready with "Instant-on" technology
- 9 Band EO
- Dual zone output for rear screen(s)
- · Audio / Video out
- Front / Rear / Subwoofer RCA outputs
- · Retains factory USB connectors
- MediaLINK interface module with USB and 3.5mm AV input
- Optional JLINKUSB cable necessary to view video from iPod® and iPhone®