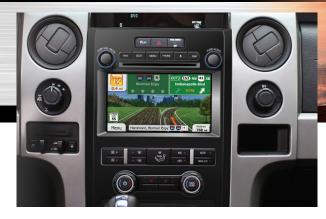

FORD

OE-styled multimedia & navigation system

## OFO1501 OFOFOC1

OFOFOC1 is compatible with SYNC® with MyFord® and MyKey® Features.
Not compatible with SYNC® with MyFord Touch® systems.

OFO1501 is compatible with 2009 -2012 F150's with All Audio Systems Except Factory Navigation System. Compatible with 2013 XL Plus package ONLY.