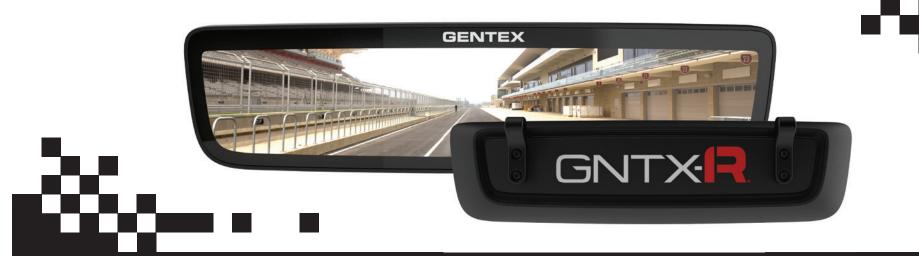

GNTXR

GNTX-R® 2.0
REAR VISION SYSTEM

- From Gentex, the leader in digital vision systems and Full Display Mirrors®
- Same technology used by OEM-sponsored race teams, including Audi, Nissan, Porsche, Toyota, and Cadillac
- Used on LMP1, LMP2, Dpi, GTLM and other vehicle classes
- Ideal for closed cockpit environments
- Easily mounts to roll bar or monocoque
- Kit includes camera, display mirror and cables