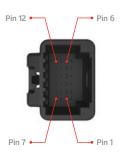

## CONNECTOR PIN-OUT:

| Cav | Circuit               | Color | Description                                    |
|-----|-----------------------|-------|------------------------------------------------|
| 1   | 12v power             | Red   | 12v power                                      |
| 2   | Ground                | Brn   | Ground                                         |
| 3   | CAN(+)                | Grn   |                                                |
| 4   | CAN(-)                | Yel   |                                                |
| 8   | Display<br>brightness | Gry   | When 12v<br>is present,<br>display will<br>dim |