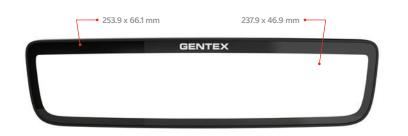

## **DISPLAY SPECIFICATIONS:**

■ 9.6" LTPS-TFT-LCD, IPS

■ **Resolution:** 1600x320, (4800x320 dots), 170ppi

■ Technology: LTPS-TFT-LCD, IPS (FFS)

■ **Brightness:** 1500 Candela/m²

■ **Contrast:** 500:1

■ **Active Area:** W: 237.9mm H: 46.9mm

■ **Dimensions:** W: 253.9mm H: 66.1mm

■ **Weight:** 468g

■ CAN Bus: 1Mbps High-speed