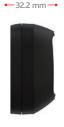

## CAMERA MODULE SPECIFICATIONS:

■ Waterproof

■ **Resolution:** 1.7MP

■ Frame Rate: 60 Frames per second (fps)

■ **Dynamic Range**: 120dB HDR

■ **Lens:** Hydrophobic Lens

■ **Dimensions:** W: 48.2mm H: 27.2mm D: 44.1mm