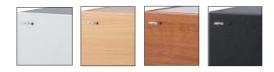

# Let us entertain you





## Jamo SUB 200

This subwoofer has a 200 Watt amplifier and a long-throw 8in woofer housed in a bass-reflex enclosure which gives this subwoofer a level of performance that is second to none. The auto on/off and controls for level, cut-off frequency and phase, together with both line-level and high-level inputs, makes it easy to integrate with any speaker.

### Finish:

Alu, Beech, Cherry, Black.

#### Specifications

System Woofer (in / mm) Amplifier rated output (W peak) Frequency Range (Hz) Cut off frequency (Hz Phase Impedance (Ohm) Dimensions HxWxD/mm Dimensions HxWxD/inches Weight (Kg/Lb)

#### Bass reflex 8 / 203 200 40 - 150 Variable 22 303 × 230 × 430 11.9 × 9.1 × 16.9 8.4 / 18.5

SUB 200