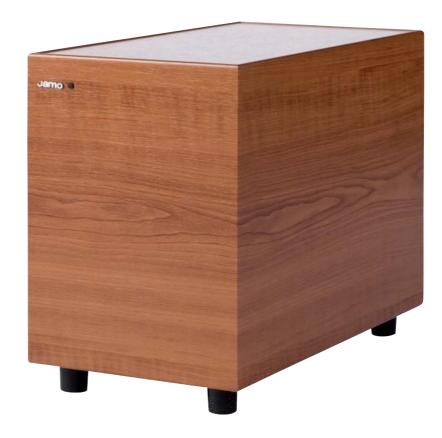

## Jamo SUB 200

This subwoofer has a 200 Watt amplifier and a long-throw 8in woofer housed in a bass-reflex enclosure which gives this subwoofer a level of performance that is second to none. The auto on/off and controls for level, cut-off frequency and phase, together with both line-level and high-level inputs, makes it easy to integrate with any speaker.

#### Bass reflex 8 / 203 200 40 - 150 Variable 22 303 × 230 × 430 11.9 × 9.1 × 16.9 8.4 / 18.5

SUB 200