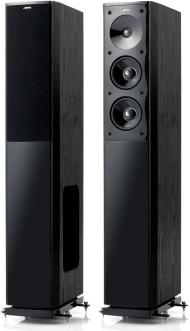

## Let us entertain you

High Gloss Black

The S 606 is a 3-Way Bass Reflex speaker, which consists of a 1-inch tweeter that features WaveGuide Technology and two 5-inch midrange drivers to ensure strong, clear vocals and instrumentation, while the 8-inch side mounted woofer delivers a deep, thunderous bass.

The S 606 front speaker is fully equipped for optional bi-wiring and bi-amplification and comes with spikes.

S 606

- 3-Way, floorstanding bass reflex speaker
- 1-inch WaveGuide tweeter
- Two 5-Inch midrange
- 8-inch side-mounted woofer

The S 606 comes in mirror image pairs for the best possible acoustic interaction with your listening room. Plus, you can fit them with spikes or tune them up with bi-wiring to tweak the sound further.