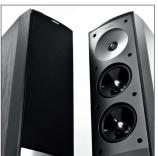

## Let us entertain you

High Gloss Black

The S 606 is a 3-Way Bass Reflex speaker, which consists of a 1-inch tweeter that features WaveGuide Technology and two 5-inch midrange drivers to ensure strong, clear vocals and instrumentation, while the 8-inch side mounted woofer delivers a deep, thunderous bass.

The S 606 front speaker is fully equipped for optional bi-wiring and bi-amplification and comes with spikes.

S 606

- 3-Way, floorstanding bass reflex speaker
- 1-inch WaveGuide tweeter
- Two 5-Inch midrange
- 8-inch side-mounted woofer

The S 606 comes in mirror image pairs for the best possible acoustic interaction with your listening room. Plus, you can fit them with spikes or tune them up with bi-wiring to tweak the sound further.