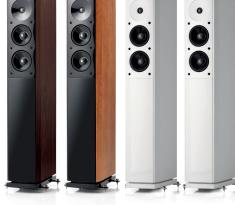

## Let us entertain you

High Gloss Black

The S 606 is a 3-Way Bass Reflex speaker, which consists of a 1-inch tweeter that features WaveGuide Technology and two 5-inch midrange drivers to ensure strong, clear vocals and instrumentation, while the 8-inch side mounted woofer delivers a deep, thunderous bass.

**Specifications** 

Finishes

 Impedance (Ohm)
 6

 Weight (Kg / Ib)
 23,3 / 51.4

 Dimension HxWxD (mm / in)
 1080 x 190 x 345 / 42.5 x 7.5 x 13.6

Black Ash, Wenge, Dark Apple, White Ash, High Gloss Black, High Gloss White or

High Gloss White Limited Edition.

Not all Finishes are sold in all countries.