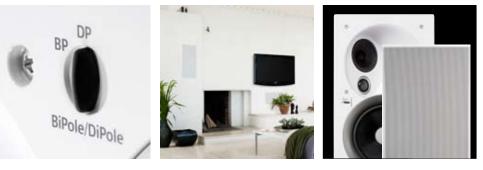

## Let us entertain you

IW 606 SUR is an in-wall miracle. This potent 3-way speaker is the ultimate addition to any surround system. As a true 600 Custom series product, it also features a bipole/dipole switch for optimum adjustment to DTS or Dolby surround encoding.

The grille covers the whole of the speaker which makes painting the product both simpler and quicker as you don't need to paint the speaker itself.

| Specifications                 | IW 606 SUR                         |
|--------------------------------|------------------------------------|
| System                         | 3-way in-wall                      |
| Woofer (mm / in)               | 165 / 61⁄2                         |
| Midrange (mm / in)             | 2 x 89 / 3½                        |
| Tweeter (mm / in)              | 2 x 25 / 1 DTT                     |
| Power (W long / short term)    | 60 / 120                           |
| Frequency Range (Hz)           | 65 - 22,000                        |
| Impedance (Ohm)                | 4 - 8 switchable                   |
| Hole dimension HxWxD (mm / in) | 530 x 200 x 97 / 20.9 x 7.9 x 3.8  |
| Dimensions HxWxD (mm / in)     | 562 x 232 x 107 / 22.1 x 9.1 x 4.2 |
| Back box size (Litre/in3)      | 14 / 850                           |
| Weight (kg / lb)               | 3.1 / 6.8                          |
| Finish                         | White (paintable)                  |
|                                |                                    |