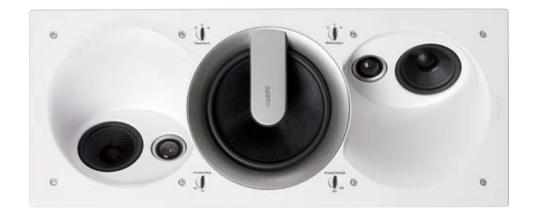

## Let us entertain you

IW 606 SUR is an in-wall miracle. This potent 3-way speaker is the ultimate addition to any surround system. As a true 600 Custom series product, it also features a bipole/dipole switch for optimum adjustment to DTS or Dolby surround encoding.

The speaker's plastic 'bridge' make installation very easy as you can safely use this as a handle leaving your other hand free for holding a drill, screwdriver etc. The speaker is a one-piece item which means that you only needs to make one visit to the customer to mount it.

The grille covers the whole of the speaker which makes painting the product both simpler and quicker as you don't need to paint the speaker itself.

| Specifications                 | IW 606 SUR                         |
|--------------------------------|------------------------------------|
| System                         | 3-way in-wall                      |
| Woofer (mm / in)               | 165 / 61⁄2                         |
| Midrange (mm / in)             | 2 x 89 / 3½                        |
| Tweeter (mm / in)              | 2 x 25 / 1 DTT                     |
| Power (W long / short term)    | 60 / 120                           |
| Frequency Range (Hz)           | 65 - 22,000                        |
| Impedance (Ohm)                | 4 - 8 switchable                   |
| Hole dimension HxWxD (mm / in) | 530 x 200 x 97 / 20.9 x 7.9 x 3.8  |
| Dimensions HxWxD (mm / in)     | 562 x 232 x 107 / 22.1 x 9.1 x 4.2 |
| Back box size (Litre/in3)      | 14 / 850                           |
| Weight (kg / lb)               | 3.1 / 6.8                          |
| Finish                         | White (paintable)                  |
|                                |                                    |