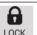

This button will send a STOP command to your vehicles remote starter. The vehicle's engine will shut down and the runtime status will change to 00:00:00 once the action has been completed.

This button will LOCK and/or ARM your vehicle. Your vehicle MUST be equipped with a power door lock system for this feature to work. The door lock status will change once this action is completed.