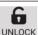

This button will UNLOCK and/or DISARM your vehicle. Your vehicle MUST be equipped with a power door locking system for this feature to work. The door unlock status will change once this action is completed.