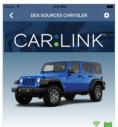

## CAR:LINK OWNER'S CARD

00:00:00

O LOCATE VEHICLE

This button will send a START command to your previously installed remote starter. The vehicles engine will start and run for the preset time. The timer will begin to count down from the preset runtime set by your installer.